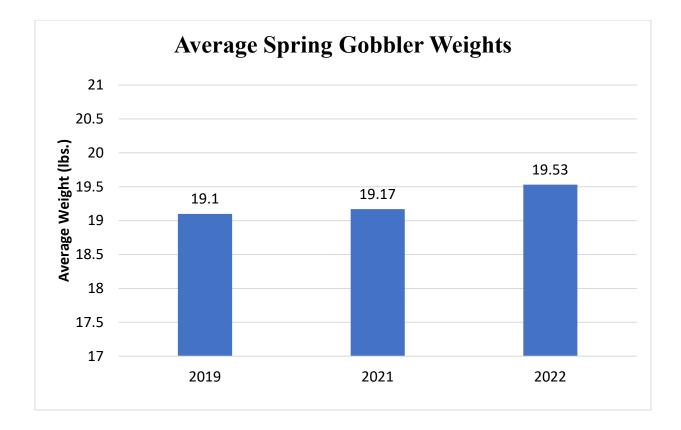

## 2022 Spring Gobbler Harvest Report

The 2022 spring gobbler season harvest for Fort A.P. Hill (FAPH) totaled 48. This year's harvest was a 40 percent decrease from the 2021 spring gobbler season. Weights increased slightly from last season at an average of 19.53 lbs. The average beard length showed a decrease in length from 9.9 inches last year to 9.77 this year. Average spur length increased from 0.94 in the 2021 season to 1.04 this season. The top training areas were TA 6, 12 and 20, each with 4 turkeys harvested, and the top controlled access areas were CA 14, 15 and 20 with a harvest of 3.

Г

| Fort A.P. Hill Spring Gobbler Harvest Statistics |       |       |       |  |  |  |
|--------------------------------------------------|-------|-------|-------|--|--|--|
|                                                  | 2019  | 2021  | 2022  |  |  |  |
| Total Harvest                                    | 53    | 80    | 48    |  |  |  |
| ТА                                               | 39    | 63    | 26    |  |  |  |
| СА                                               | 14    | 17    | 22    |  |  |  |
| Average Weight (lbs)                             | 19.08 | 19.17 | 19.53 |  |  |  |
| Average Beard Length (in)                        | 9.61  | 9.9   | 9.77  |  |  |  |
| Average Spur Length (in)                         | 1.02  | 0.94  | 1.04  |  |  |  |