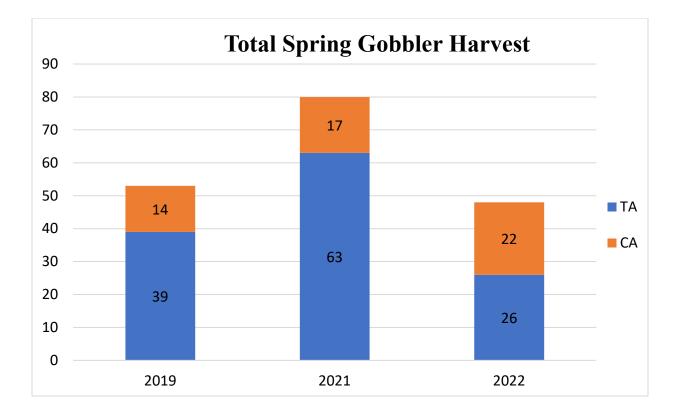

## 2022 Spring Gobbler Harvest Report

The 2022 spring gobbler season harvest for Fort A.P. Hill (FAPH) totaled 48. This year's harvest was a 40 percent decrease from the 2021 spring gobbler season. Weights increased slightly from last season at an average of 19.53 lbs. The average beard length showed a decrease in length from 9.9 inches last year to 9.77 this year. Average spur length increased from 0.94 in the 2021 season to 1.04 this season. The top training areas were TA 6, 12 and 20, each with 4 turkeys harvested, and the top controlled access areas were CA 14, 15 and 20 with a harvest of 3.

Г

| Fort A.P. Hill Spring Gobbler Harvest Statistics |       |       |       |  |  |  |
|--------------------------------------------------|-------|-------|-------|--|--|--|
|                                                  | 2019  | 2021  | 2022  |  |  |  |
| Total Harvest                                    | 53    | 80    | 48    |  |  |  |
| ТА                                               | 39    | 63    | 26    |  |  |  |
| СА                                               | 14    | 17    | 22    |  |  |  |
| Average Weight (lbs)                             | 19.08 | 19.17 | 19.53 |  |  |  |
| Average Beard Length (in)                        | 9.61  | 9.9   | 9.77  |  |  |  |
| Average Spur Length (in)                         | 1.02  | 0.94  | 1.04  |  |  |  |